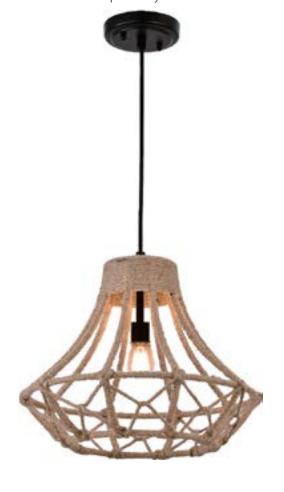

## V1567-70

1-Light Pendant

Catalog #:

Туре:

Project:

Prepared By:

## **Specifications**

| Specifications                  |                      |
|---------------------------------|----------------------|
| Type of Lighting                | Indoor               |
| Overall Height (in.)            | 133                  |
| Height (in.)                    | 12                   |
| Width (in.)                     | 14 1/4               |
| Finish                          | Black & Hemp Rope    |
| Main Material                   | Hemp Rope            |
| Installation Location           | Dry Location         |
| Light #                         | 1                    |
| Watts per Light (W)             | 60                   |
| Total Wattage (W)               | 60                   |
| Light Bulb(s) Included?         | No                   |
| Dimmable?                       | Yes                  |
| Socket Base                     | Med. (E26)           |
| Voltage (Volts)                 | 120                  |
| Shade Height (in.)              | 11 1/2               |
| Shade Width (in.)               | 14 1/4               |
| Light Direction                 | Down                 |
| Downrods Included?              | No                   |
| Sloped Ceiling Swivel Included? | No                   |
| Cord Length (ft.)               | 10                   |
| Cord Color                      | Black                |
| Mounting Deck Height (in.)      | 1                    |
| Mounting Deck Width (in.)       | 4 3/4                |
| Mounting Deck Shape             | Round                |
| Safety Ratings                  | ETL                  |
| Assembly                        | No Assembly Required |
|                                 |                      |